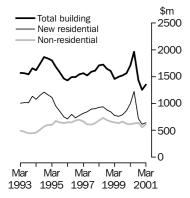

#### Value of work commenced Volume terms

\$m Total building 2500 New residential Non-residentia 2000 1500 1000 500 Mar Mar Mar Mar

1999

2001

Mar

1993 1995 1997

#### VALUE OF WORK COMMENCED, ORIGINAL, VOLUME TERMS

- Total building work commenced fell by a marginal 0.7% in the March quarter, to \$1,205.7m, the lowest level for 10 years.
- Total new residential commencements fell 6.0% to \$565.8m. Commencements of new houses were down 13.6% to a 14 year low of \$379.2m and were only partly offset by a 14.2% increase in new other dwellings. After last quarter's record high, alterations and additions fell 24.8% to \$79.9m.
- Non-residential commencements rose 10.9% to \$560.0m.